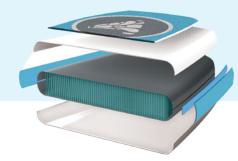

## **DROP STITCH TECHNOLOGY ULTRA-RIGID**

This mat has the benefit of Drop Stitch + Double Skin technology, comprising a mesh of thousands polyester fibres reinforced by a PVC layer. Extreme rigidity and unrivalled sturdiness, ideal for all types of audience.