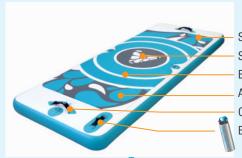

### **DESIGNED FOR YOUR BALANCE**

Space at the back for your feet Starting centre marker Exercise areas Area at the front for the hands Carrying handle Bottle holder