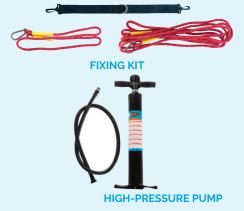

## **OPTIONAL ACCESSORIES**

**CARRIER BAG** 

User up to 120kg

| Material   | Nylon reinforced PVC                |
|------------|-------------------------------------|
| Finish     | Double layer Drop-stitch technology |
| Volume     | 210 L                               |
| Max load   | 120 Kg                              |
| Dimensions | L220 cm x W 81 cm x Thickness 12 cm |
| Weight     | 10 kg                               |
| Reference  | WX-AQUAFITMAT                       |
| warranty   | 1 year                              |
|            |                                     |