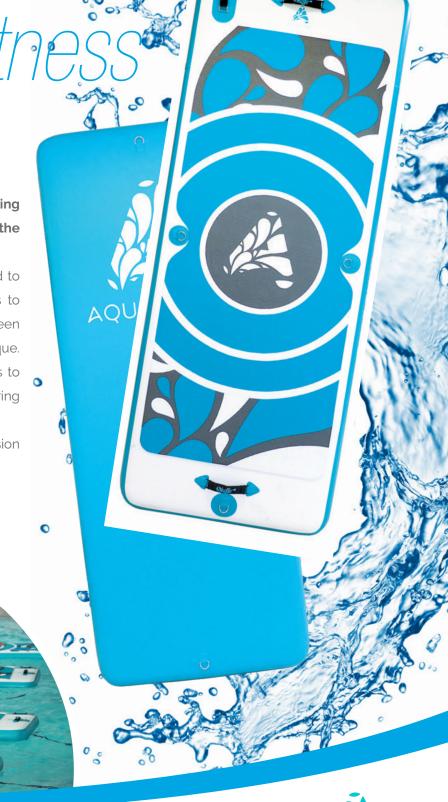

### **A FUN ACTIVITY**

This floating mat is designed to allow all swimming pools to offer a new aquatic activity, without the constraints of depth of water or shape of pool.

The Aquafitmat is inflated like a paddle, designed to be easily fixed between two water lanes thanks to the attachment kit. This educational mat has been created to use the balance-imbalance technique. Patterns printed on the EVA covering allow users to clearly identify the workout zones indicated during the session.

#### **AQUAFITMAT**

You will like the Aquafitmat's non-slip covering in soft EVA for user comfort, as well as its large width (81cm) that gives it excellent stability, even for complex yoga postures.

With its many rings, the floating mats interlock with each other and allow multiple configurations. Optionally, clip the water resistance bands to the edges!